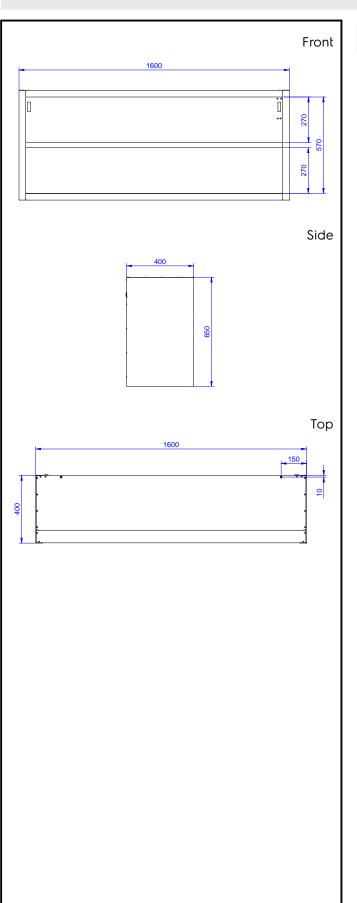

# Key Information:

| External dimensions, Width:  |         |
|------------------------------|---------|
| 133259 (PA1600LCN)           | 1600 mm |
| External dimensions, Depth:  | 400 mm  |
| External dimensions, Height: | 650 mm  |